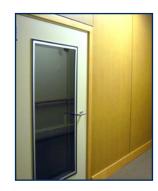

## Doors:

- Noise-Lock® double-glazed windows in door
  - 12" x 12" View Port
  - 16" x 24" Side Light
  - 20" x 60" Full Glass
- Additional & oversized doors including double leaf
- Wood veneered door finishes
- Mortised type, lever handle, recessed key locks
- Door closers