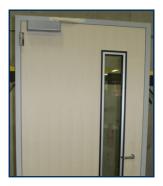

## Doors:

- Noise-Lock® double-glazed windows in door
  - 12" x 12" View Port
  - 16" x 24" Side Light
  - 20" x 60" Full Glass
- Additional & oversized doors including double leaf
- Wood veneered door finishes
- Mortised type, lever handle, recessed key locks
- Door closers